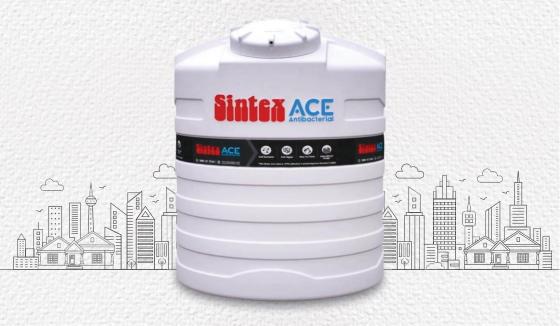

# SINTEX Ace

### **UNMATCHED FEATURES, UNIQUE BENEFITS**

- >99% Effective in protecting from harmful bacteria
- 100% Virgin Plastic: For better strength, durability & flexibility
- Food Grade Plastic with FDA Approval: Ensures safety & hygiene of stored water
- Phthalate-free Granules & Additives: No cancer-causing materials are present
- 100% UV Stabilized Tank and Multi-layered Lid: Sunrays cannot reach the water, no algae formation
- Threaded Lid: Heavy winds, birds and animals cannot open the lid, thus maintaining safety & hygiene
- Multiple Layers: Outer (White) for aesthetic looks, Middle (Black) for UV Protection and Inner (Grey) to see water level
- Roto Moulding Manufacturing Process: Provides flexibility to take care of cyclical expansion and contraction due to temperature changes and filling/refilling of tank
- Modern, World-class Looks
- Multi-ribbed Design: Ensures long-lasting strength & durability
- ROHS compliant as per European Standards. No harmful substances used

#### **RANGE & SPECIFICATIONS**

| Capacity<br>(L) | Diameter<br>(mm) | Height<br>(mm) | Diameter of<br>hatch (mm) |
|-----------------|------------------|----------------|---------------------------|
| 500             | 920              | 1012           | 405                       |
| 750             | 1030             | 1145           | 405                       |
| 1000            | 1100             | 1328           | 405                       |
| 2000            | 1350             | 1694           | 405                       |
| 5000            | 2000             | 1980           | 405                       |